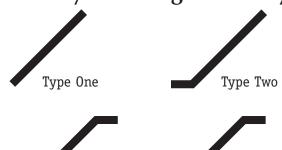

nveyors.com

# Drag Flight/Scraper Conveyors, Mrc. By Jorgensen Conveyors, Mrc.

### **Applications**

The Drag Flight/Scraper conveyor effectively handles materials of sludge or paste consistency when cutting steel, cast iron, aluminum or brass. Also handles fine particles usually with large amounts of coolant present.

## **Custom Fabricated**

Drag Flight/Scraper conveyors are engineered to meet customer specifications. Conveyors can be fabricated with coolant reservoirs for machine tool applications where cutting oil and coolant is involved; with tank configuration per requirements. Jorgensen custom fabrication includes conveyor configuration, leg length, incline angle, chain design and width, drive system components and optional safety equipment.

## **Conveyor Configuration Types**



### **System Options**

- ▼ High pressure coolant system
- ▼ Pumps/plumbing/coolant transfer
- ▼ Downstream filtration
- ▼ Tramp oil skimmers
- ▼ Coolant chillers/heat exchangers
- ▼ Complete electrics/controls
- Air knife



# **Drag Flight /Scraper Application Chart**

Used In Some Applications

| Material Type*                  | Steel    | Cast Iron | Aluminum | Brass    |
|---------------------------------|----------|-----------|----------|----------|
| Chip Type                       |          |           |          |          |
| Bushy & Tight (Birds Nest)      | ▼        | _         | ▼        | <b>V</b> |
| Bushy & Loose                   | •        |           | ▼        | ▼        |
| Broken Chips (6's & 9's)        | •        | ▼         | ▼        | <b>V</b> |
| Fine Chips