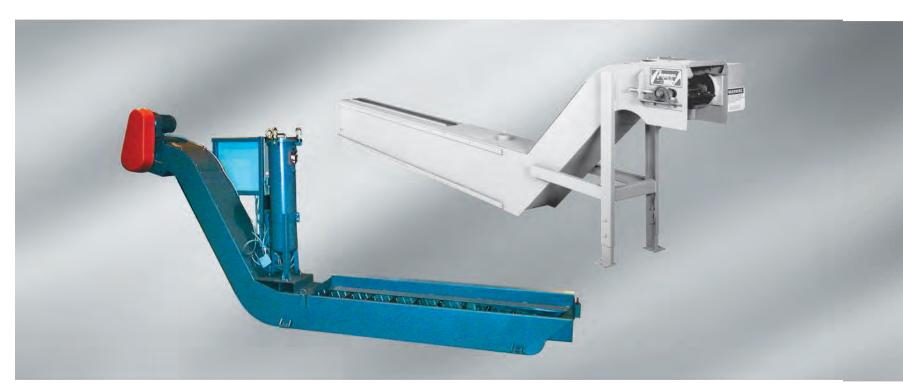

### **Applications**

The Drag Flight/Scraper conveyor effectively handles materials of sludge or paste consistency when cutting steel, cast iron, aluminum or brass. Also handles fine particles usually with large amounts of coolant present.

## **Custom Fabricated**

Drag Flight/Scraper conveyors are engineered to meet customer specifications. Conveyors can be fabricated with coolant reservoirs for machine tool applications where cutting oil and coolant is involved; with tank configuration per requirements. Jorgensen custom fabrication includes conveyor configuration, leg length, incline angle, chain design and width, drive system components and optional safety equipment.

## **Conveyor Configuration Types**

### **Features and Benefits**

- ▼ Effective sluge or paste material removal.
- ▼ Broken/Fine chip removal.
- ▼ Effective settling system.
- ▼ Convertible to hinged steel belt conveyor.
- ▼ Large pitch chains are available for demanding applications.
- ▼ Heavy duty steel components are made from a variety of gauges and plate thicknesses for durability.
- Completely detachable chain design for ease of maintenance, pioneered by Jorgensen.