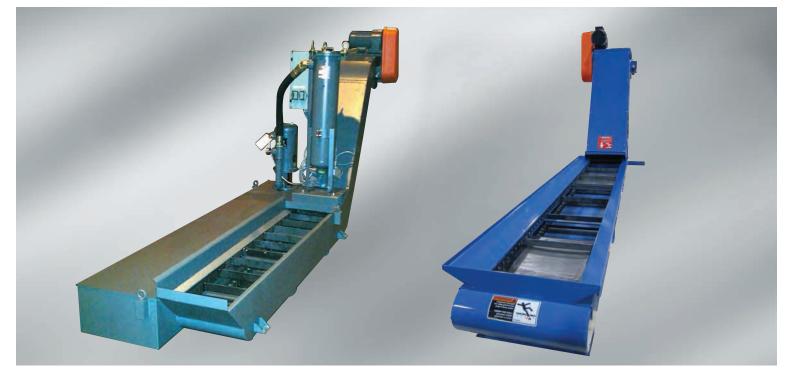

## **Custom Fabricated**

Drag Flight/Scraper conveyors are engineered to meet customer specifications. Conveyors can be fabricated with coolant reservoirs for machine tool applications where cutting oil and coolant is involved; with tank configuration per requirements. Jorgensen custom fabrication includes conveyor configuration, leg length, incline angle, chain design and width, drive system components and optional safety equipment.