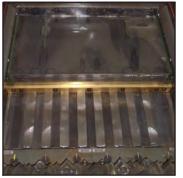

#### **CONTROL PANEL**

PLC control for efficient size reduction

Connection-Ø (In./mm):

6 / 160

- Minimum wear of knives
- Double row of knives