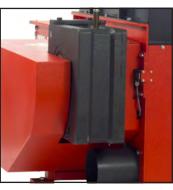

## **HOPPER AND RAM**

- Serrated version optional
- Ram impulse
- Ram comb optional
- Log spacer option