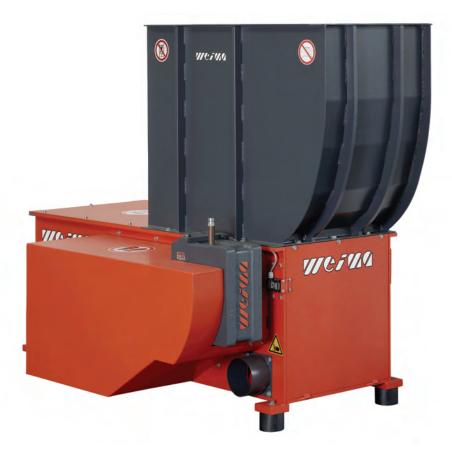

# // WEIMA WL(K) 4-8 Series Shredders

# The Perfect Shredder Flexibility and High Performance

WEIMA America offers a diverse line of shredding and grinding equipment to the wood, plastic, paper and recycling industries. Our broad range of products include standard machines as well as custom solutions for any size reduction requirements. The WL(K) single-shaft shredders come in different configurations which can handle most materials including, PE, PP, film, sheets, rolls, carpet, wood and much more.

#### **CONTROL PANEL**

PLC control for efficient size reduction

Connection-Ø (In./mm):

6 / 160

- Minimum wear of knives
- Double row of knives

#### **GEARBOX**

- WEIMA gearbox design
- Built for shredders
- Limit switch

## **HOPPER AND RAM**

- Serrated version optional
- Ram impulse
- Ram comb optional
- Log spacer option

## **BEARINGS\***

- Bearings with spatter ring
- Flange mounted
- Pillow block available