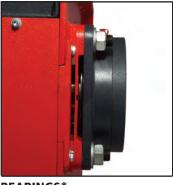

## **BEARINGS\***

- Bearings with spatter ring
- Flange mounted
- Pillow block available