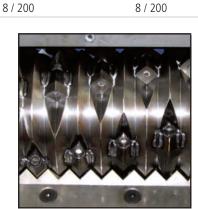

#### **CONTROL PANEL**

PLC control for efficient size reduction

Connection-Ø (In./mm):

6 / 160

- Minimum wear of knives
- Double row of knives