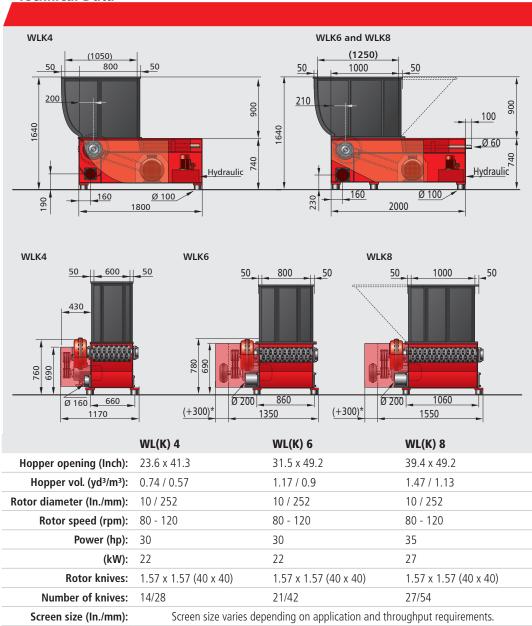

# // WEIMA WL(K) 4-8 Series Shredders















# The Perfect Shredder Flexibility and High Performance

WEIMA America offers a diverse line of shredding and grinding equipment to the wood, plastic, paper and recycling industries. Our broad range of products include standard machines as well as custom solutions for any size reduction requirements. The WL(K) single-shaft shredders come in different configurations which can handle most materials including, PE, PP, film, sheets, rolls, carpet, wood and much more.



# **Technical Data**





#### **CONTROL PANEL**

PLC control for efficient size reduction

Connection-Ø (In./mm):

6 / 160



- Minimum wear of knives
- Double row of knives



#### **GEARBOX**

- WEIMA gearbox design
- Built for shredders
- Limit switch



## **HOPPER AND RAM**

- Serrated version optional
- Ram impulse
- Ram comb optional
- Log spacer option



## **BEARINGS\***

- Bearings with spatter ring
- Flange mounted
- Pillow block available

# WEIMA America, Inc.

3678 Centre Circle, Fort Mill, SC 29715 Phone: 803-802-7170 // Fax: 803-802-7098 www.weimaamerica.com // info@weimaamerica.com The throughput rate depends on material and screen size.

Special configurations are available. Call for details.