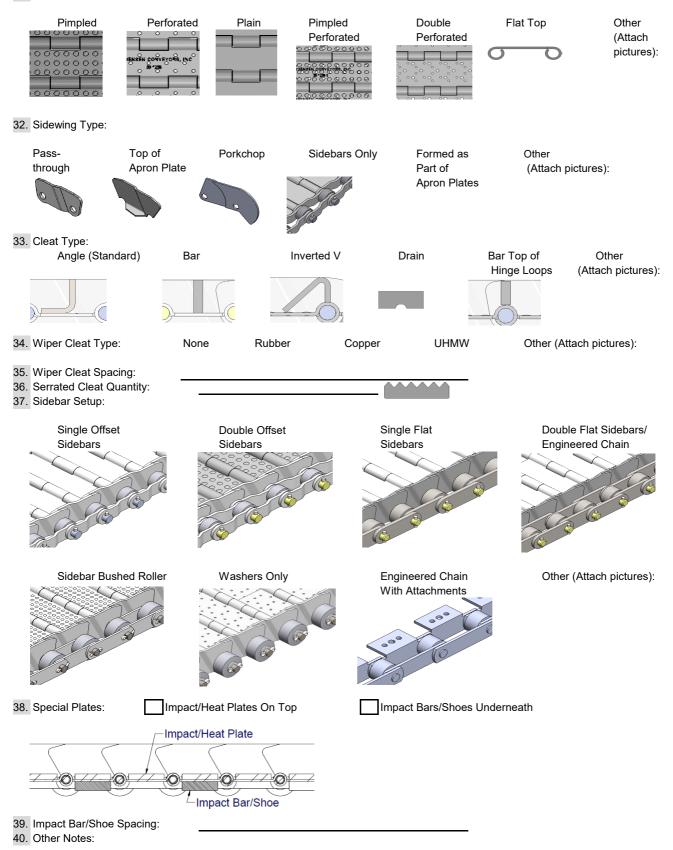

| Application Information:                                |                                    |                               |                             |
|---------------------------------------------------------|------------------------------------|-------------------------------|-----------------------------|
| 1. Existing Belt Manufacturer:                          |                                    |                               |                             |
| 2. Belt Speed:                                          |                                    |                               |                             |
| 3. Material(s) Handled:                                 |                                    |                               |                             |
| 4. Chip Type(s) Handled:                                |                                    |                               |                             |
| 5. Material Volume Handled:                             |                                    |                               |                             |
| 6. Coolant Type: Water Solu                             | uble Oil Base                      | ed None                       | Other:                      |
| 7. Coolant Volume:                                      | Nester                             | Yes No                        |                             |
| 8. Issues With Chips Sticking to Top of C               | Jeals.                             | res no                        |                             |
| Belt Information:                                       |                                    |                               |                             |
|                                                         | itches are 1.5", 2.5", 4", & 6". ( | Compatible with others if JCI | supplies new belt sprockets |
| 10. Inside Sidewings Width:                             |                                    |                               | ings Width:                 |
| 12. Sidewing Overall Thickness:                         |                                    | 13. Sidewing Heigh            | nt:                         |
|                                                         |                                    |                               |                             |
| 14. Roller Type: Flat-faced                             | Flanged                            | Other (Attach pictures):      |                             |
| 15. Flat-faced Roller Face Width:                       |                                    | 18. Flanged Roller            | Face Width:                 |
| 16. Flat-faced Roller Face Diameter:                    |                                    | 19. Flanged Roller            | Face Diameter:              |
| 17. Roller Centers:                                     |                                    | 20. Flanged Roller            |                             |
|                                                         |                                    | 0                             | Flange Diameter:            |
| 22. Cleat Height (From Flat of Apron Plate              | e to Top of Cleat):                |                               |                             |
| 23. Cleat Material Thickness:                           |                                    |                               |                             |
| 24. Cleat Length Along Belt Width:                      |                                    |                               |                             |
| 25. Cleat Positioning Along Belt Width:                 | Centered                           | Other (Attach p               | pictures):                  |
| 26. Cleat Spacing:                                      |                                    |                               |                             |
| 27. Overall Axle Length:<br>28. Overall Length of Belt: |                                    |                               |                             |
|                                                         |                                    |                               |                             |
| <b>-</b> 11                                             |                                    | 26                            |                             |
|                                                         |                                    | <b>-</b> 26                   |                             |
| 10                                                      | <b>——</b> 12                       |                               | - 23                        |
|                                                         | - 25                               |                               |                             |
|                                                         |                                    |                               |                             |
|                                                         |                                    |                               | 13 - −                      |
|                                                         |                                    |                               | 7 7                         |
|                                                         |                                    |                               | 20 -                        |
| 17                                                      |                                    | 15                            | 18                          |
| 17                                                      |                                    |                               | ↓     ↓                     |
|                                                         |                                    |                               | 51                          |
|                                                         |                                    | 19                            |                             |
|                                                         |                                    | f                             | I T                         |
| 29. Special Welding: Hinge Loo                          | ps Apron Plate                     | Sidewings Welded              | Washers Welded              |
| Welded St                                               |                                    |                               | To Axles                    |
|                                                         |                                    |                               |                             |
| Cleat Welded to                                         | Cleat Welded                       | Axles Welded                  | Other (Attach pictures):    |
| Top of Hinge Loops                                      | to Sidewings t                     | o Sidebars                    |                             |
|                                                         |                                    |                               |                             |
| 30. Axle Fastening Method:                              | Pinned Pinn                        |                               | Other (Attach pictures):    |
|                                                         | Both Sides One                     | Side Washers                  |                             |

## 31. Apron Plate Type: