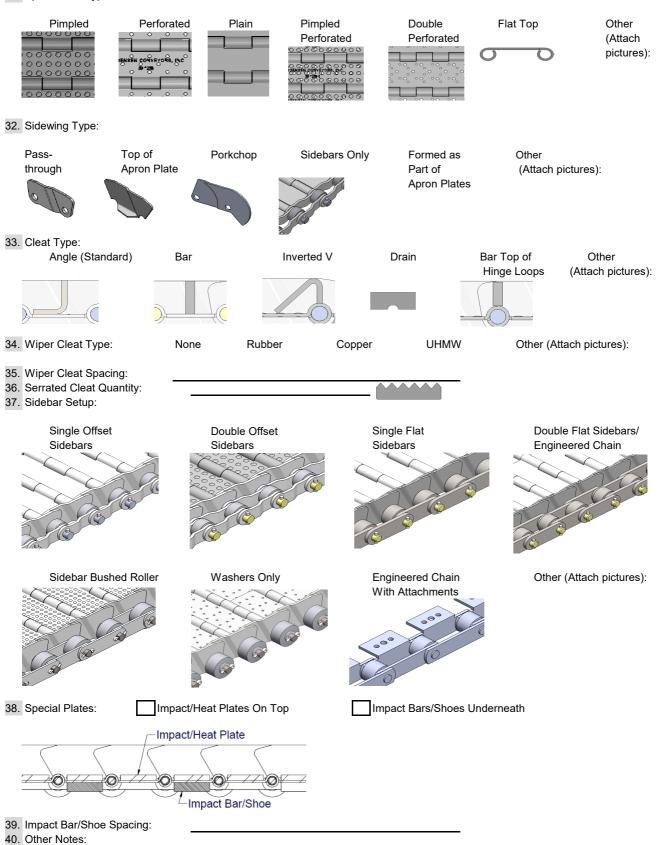

| 1.<br>2.<br>3.<br>4.<br>5.<br>6.<br>7. | plication Information: Existing Belt Manufacturer Belt Speed: Material(s) Handled: Chip Type(s) Handled: Material Volume Handled: Coolant Type: Coolant Volume:         | Water Soluble             | Oil Based                 | None                                                                                                              | Other:                                                 |
|----------------------------------------|-------------------------------------------------------------------------------------------------------------------------------------------------------------------------|---------------------------|---------------------------|-------------------------------------------------------------------------------------------------------------------|--------------------------------------------------------|
| 8.                                     | Issues With Chips Sticking                                                                                                                                              | g to Top of Cleats:       | Yes                       | No                                                                                                                |                                                        |
| 9.<br>10.                              | It Information: Pitch: Note: JO Inside Sidewings Width: Sidewing Overall Thicknes                                                                                       |                           | 2.5", 4", & 6". Compa     | 11. Outside Sidew                                                                                                 | il supplies new belt sprockets.<br>vings Width:<br>ht: |
| 14.                                    | Roller Type:                                                                                                                                                            | at-faced Flang            | ed Other                  | (Attach pictures):                                                                                                |                                                        |
| 16.                                    | Flat-faced Roller Face Wid<br>Flat-faced Roller Face Dia<br>Roller Centers:                                                                                             |                           |                           | <ul><li>18. Flanged Rolle</li><li>19. Flanged Rolle</li><li>20. Flanged Rolle</li><li>21. Flanged Rolle</li></ul> | r Face Diameter:                                       |
| 23.<br>24.<br>25.<br>26.<br>27.        | Cleat Height (From Flat of Cleat Material Thickness: Cleat Length Along Belt W Cleat Positioning Along Be Cleat Spacing:  Overall Axle Length:  Overall Length of Belt: | /idth:                    | Centered                  | Other (Attach                                                                                                     | pictures):                                             |
|                                        |                                                                                                                                                                         | 11 - 10 24                | − 12<br>− 25              | 26                                                                                                                | 9 20                                                   |
|                                        | -                                                                                                                                                                       | - 17                      |                           | 15 - 92                                                                                                           | 18 - 17 - 18 - 17 - 18 - 17 - 18 - 17 - 18 - 18        |
| 29.                                    | Special Welding:                                                                                                                                                        |                           | oron Plate<br>eams Welded | Sidewings Welded<br>To Apron Plates                                                                               | d Washers Welded To Axles                              |
|                                        | Cleat Welded to Top of Hinge Loops                                                                                                                                      | Cleat Welded to Sidewings | Axles<br>to Sid           | Welded<br>ebars                                                                                                   | Other (Attach pictures):                               |
| 30.                                    | Axle Fastening Method:                                                                                                                                                  | Pinned<br>Both Sides      | Pinned<br>One Side        | Welded to<br>Washers                                                                                              | Other (Attach pictures):                               |

## 31. Apron Plate Type: